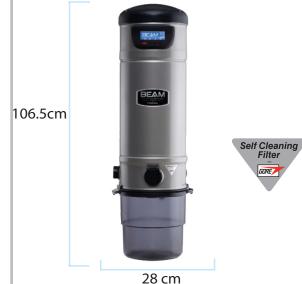

#### SC 385

#### Special Features:

The SC 385 is the most powerful mid single motor power unit which is ideal for larger size homes, large apartments, and townhouses.

The SC 385 also comes equipped with an optional LCD monitor. This LCD screen will monitor everything from motor power to hours of use.

#### SC 385 FEATURES

| Airwatts             |          |       |                 | 700 Ai          | rwatts |     |
|----------------------|----------|-------|-----------------|-----------------|--------|-----|
| Sound Level (dBA)    |          |       | 63              |                 |        |     |
| Waterlift            |          |       |                 | 3,352           |        |     |
| Airflow, I/s         |          |       |                 | 64.65           |        |     |
| Technical            |          |       |                 | ECS w           | /Domel |     |
| Motor Specifi        | cation   |       |                 | 5.7"Do          | mel    |     |
| Maximum Inle         | ets      |       |                 | 10              |        |     |
| Longest Pipe         | Run      |       |                 | 75m             |        |     |
| Type of Filtrat      | ion      |       |                 | Self-Cleaning   |        |     |
| Dirt Capacity        | (paper-b | ag or | bucket)         | 15 liter bucket |        |     |
|                      |          |       |                 |                 |        |     |
| BEAM® SE             | RENIT    | Y_3.0 | POW             | ER UN           | IITS   |     |
| BEAM® SE             |          | Y_3.0 | <b>POW</b>      |                 |        | 120 |
|                      |          | _     | 60 m            |                 |        | 120 |
| Service Distance     |          | 40 m  | 60 m            |                 |        | 120 |
| Service Distance     |          | 40 m  | 60 m            |                 |        | 120 |
| Service Distance     |          | 40 m  | ets<br>8 inlets |                 |        | 120 |
| Service Distance 335 |          | 40 m  | ets<br>8 inlets | 80 m            |        | 120 |